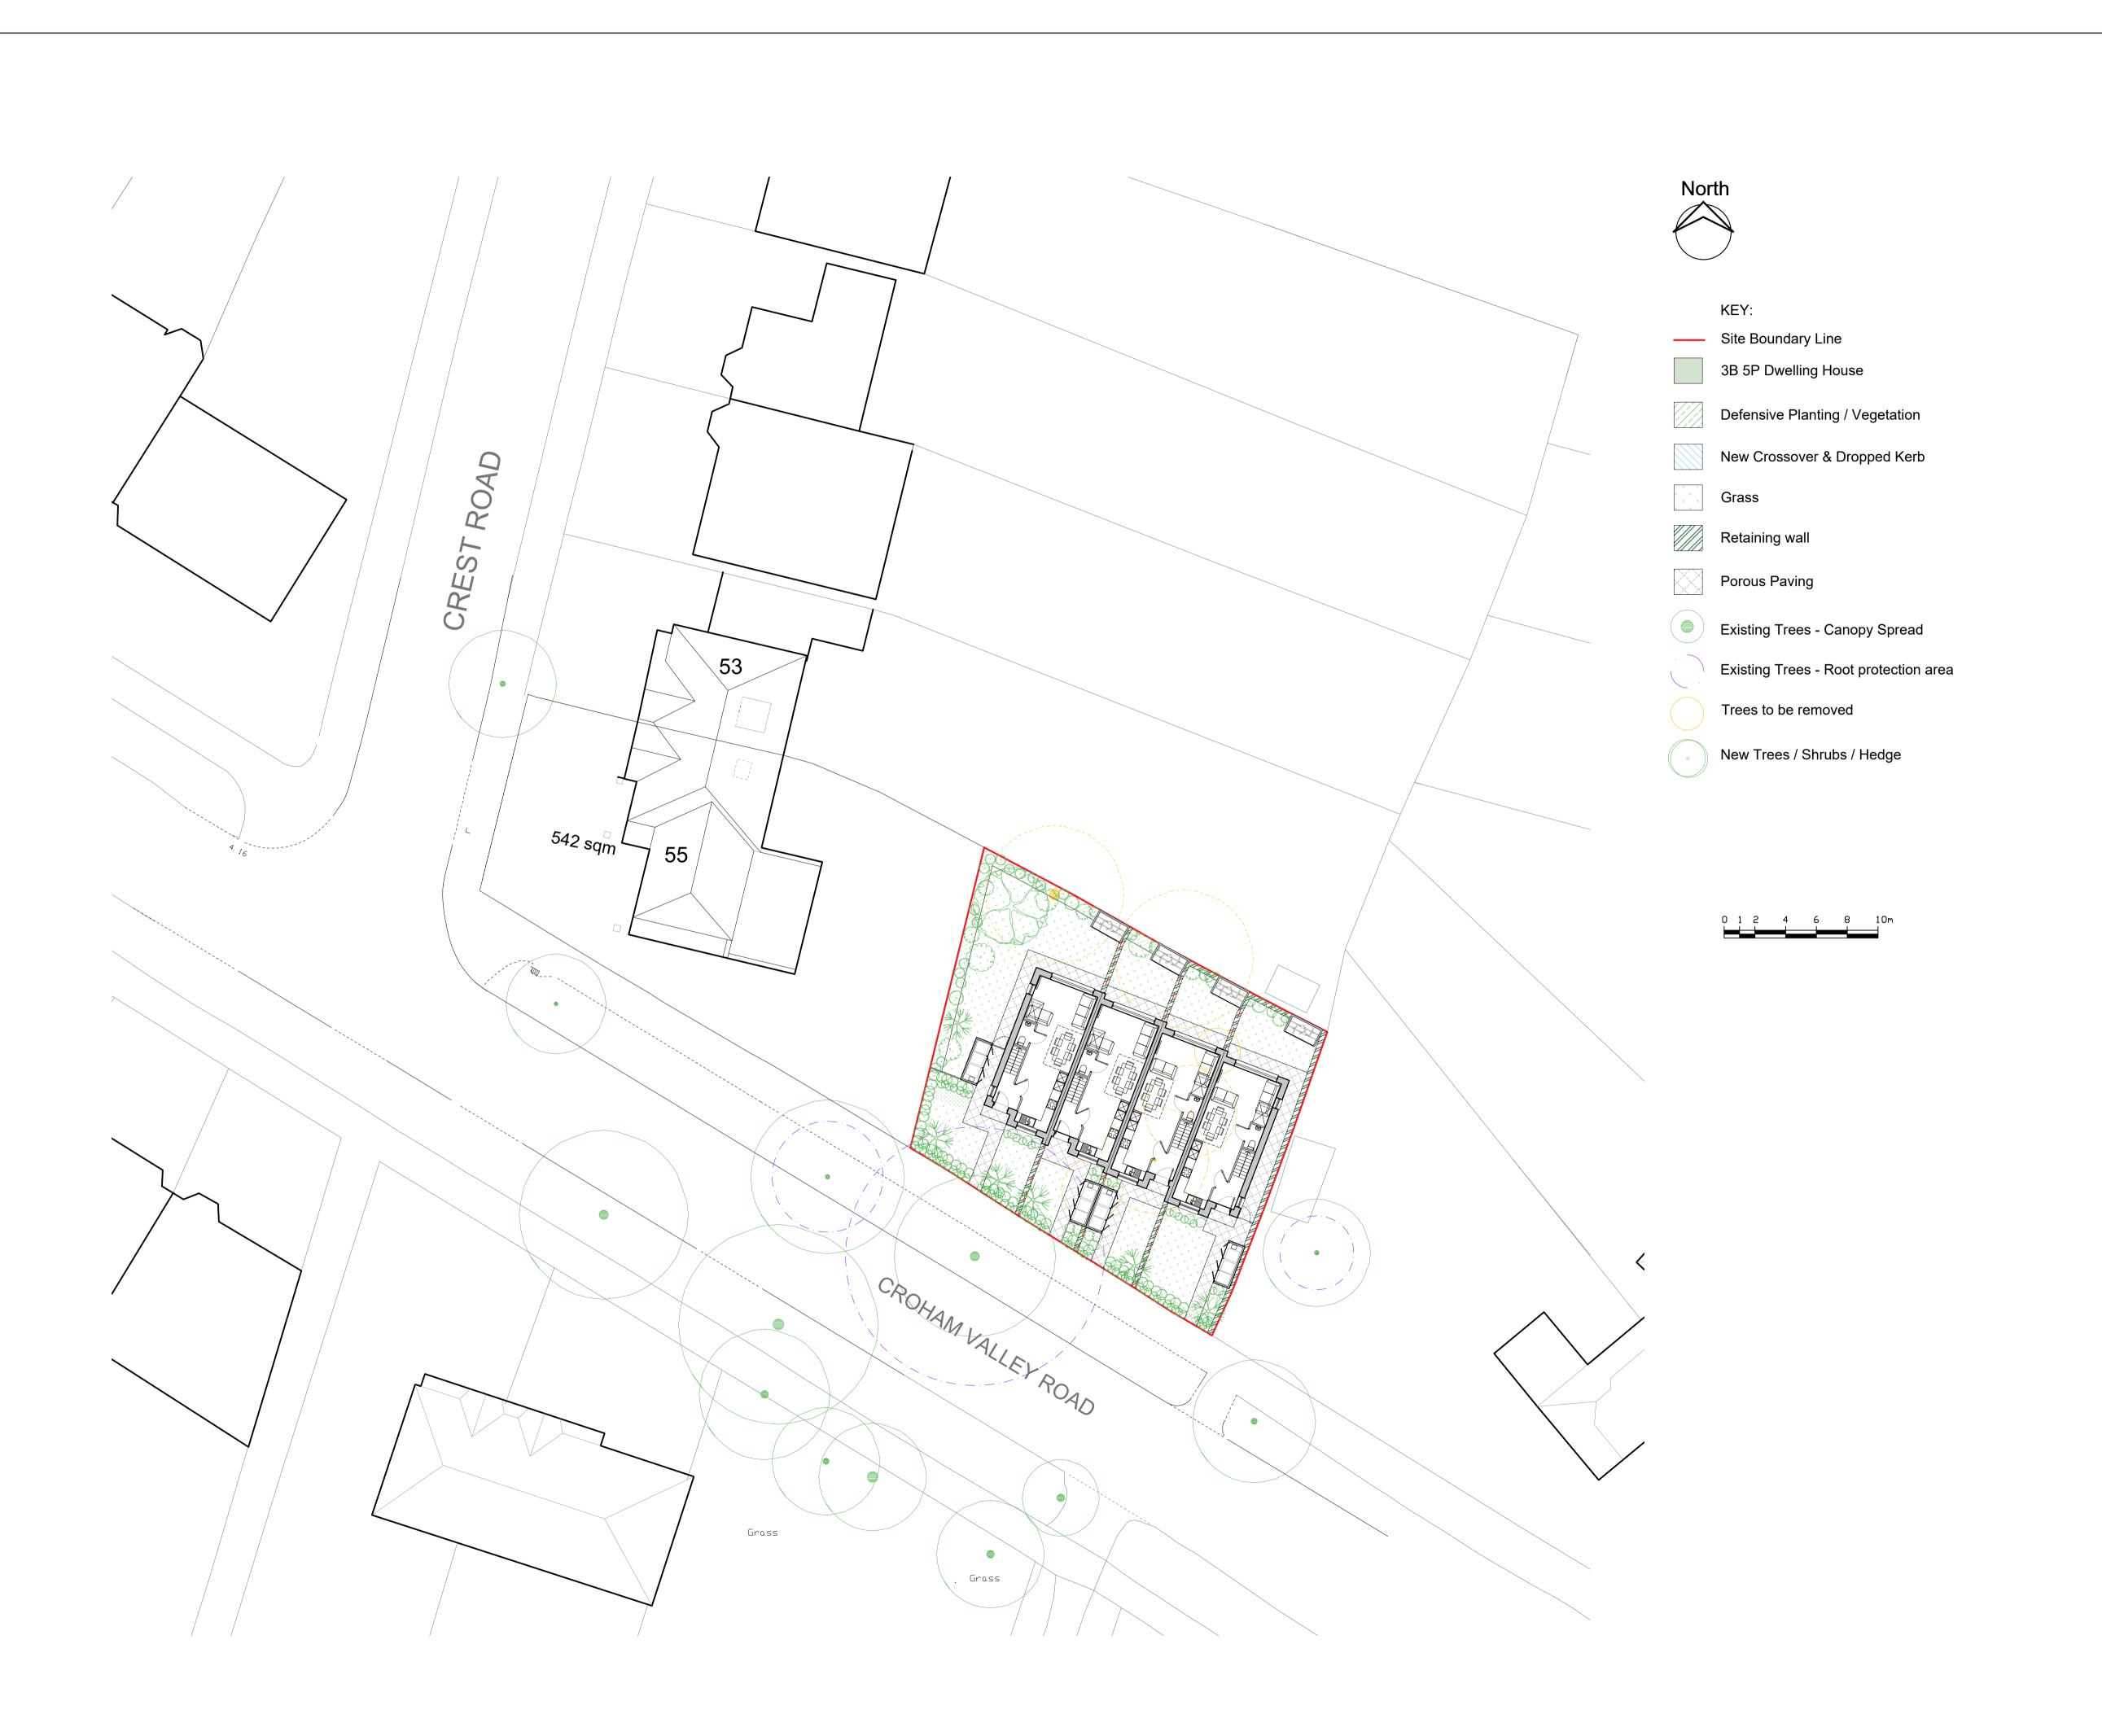

## PLANNING

55 Crest Road, Croydon, CR2 7JR

Project Number: 55.CR

Site Plan As Proposed

Drawing Number:

December 2020

1:200 @ A1

REDBANKSIA